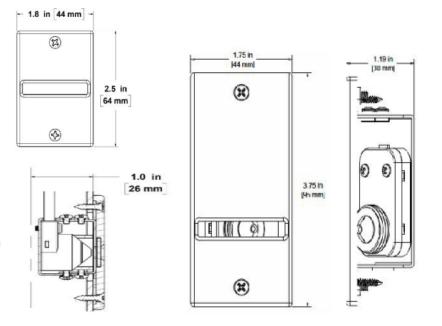

## DIMENSIONS

**DMF** 

DMF2

Wren, the Wren logo, and Hyperion are trademarks of Wren. The trademarks that are followed by are registered trademarks in the U.S. All other trademarks and/or registered trademarks mentioned herein are properties of their respective owners and are for reference purposes only. The use of such third party trademarks does not indicate any affiliation with or sponsorship of or by Wren. Solutions. Copyright © 2021 Wren Solutions. All rights reserved.