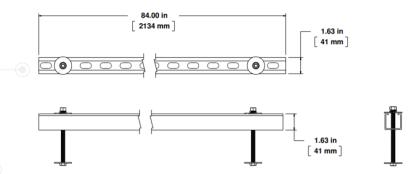

## MOUNTS UNISTRUT BRACE KIT

| Model Numbers        | CS-7                                     |
|----------------------|------------------------------------------|
| Product Name         | Unistrut Brace Kit<br>Accessory          |
| Material             | Carbon Steel, 12 Gauge<br>Thickness      |
| Finish               | Powder Coated, White                     |
| Weight               | 15.0 lbs (6.8 kg)                        |
| Maximum Beam Loading | 197.0 lbs (89.3 kg)                      |
| Channel Size         | 1 5/8" x 1 5/8" (41.27 mm x<br>41.27 mm) |
| Channel Style        | Slotted*                                 |

\* SLOT SIZE + CENTER TO CENTER DISTANCE MAY BE ON A DIMENSIONED VIEW

## DIMENSIONS

Wren,<sup>®</sup> the Wren logo, and Hyperion<sup>®</sup> are trademarks of Wren. The trademarks that are followed by ® are registered trademarks in the U.S. All other trademarks and/or registered trademarks mentioned herein are properties of their respective owners and are for reference purposes only. The use of such third party trademarks does not indicate any affiliation with or sponsorship of or by Wren Solutions. Copyright © 2021 Wren Solutions. All rights reserved.