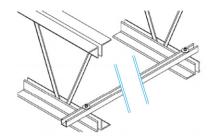

## FEATURES

Span Between Trusses for Precise Mounting Location of

Cameras, PVM's and Other Equipment

- Slotted Channel Provides a Multitude of Different Mounting Applications
- Easy to Install and Service
- Installation Hardware Included