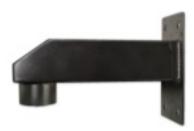

## **MOUNTS - HM4200**

## STAINLESS STEEL

| Model Number            | HM4200               |
|-------------------------|----------------------|
| Construction            | 316L Stainless Steel |
| Weight (Without Camera) | 2.34lbs              |
| Environment             | Indoor or Outdoor    |

## **FEATURES**

- Corrosion-Resistant Wall-Mount
- 316L Stainless Steel Construction
- Accommodates 3/4" Conduit and Fitting
- Ideal for Marine, Food Processing and Other Corrosive Environments